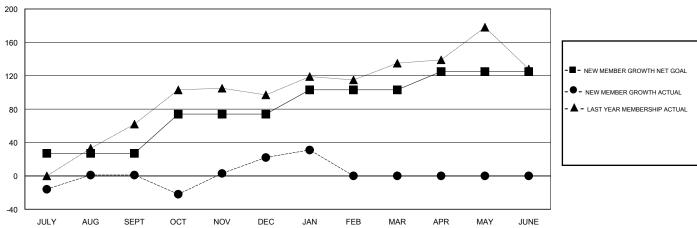

# LOCATION ARAB REP OF EGYPT

GMT CA

|               | Club          | S         |               | Members               |                                                                |                                                              |                                                    |  |
|---------------|---------------|-----------|---------------|-----------------------|----------------------------------------------------------------|--------------------------------------------------------------|----------------------------------------------------|--|
|               | RESULTS FOR   | 2016-2017 |               | RESULTS FOR 2016-2017 |                                                                |                                                              |                                                    |  |
| QUARTER       | NEW CLUB GOAL | NEW CLUBS | DROPPED CLUBS | QUARTER               | NEW MEMBER GROWTH<br>NET GOAL (not reinstated<br>or transfers) | NEW MEMBER<br>GROWTH ACTUAL (not<br>reinstated or transfers) | DROPPED<br>MEMBERS ACTUAL<br>(including transfers) |  |
| JULY/AUG/SEPT | 1             | 0         | 0             | JULY/AUG/SEPT         | 27                                                             | 42                                                           | 41                                                 |  |
| OCT/NOV/DEC   | 2             | 3         | 0             | OCT/NOV/DEC           | 47                                                             | 93                                                           | 72                                                 |  |
| JAN/FEB/MAR   | 1             | 1         | 0             | JAN/FEB/MAR           | 29                                                             | 42                                                           | 33                                                 |  |
| APR/MAY/JUNE  | 1             | 0         | 0             | APR/MAY/JUNE          | 22                                                             | 0                                                            | 0                                                  |  |

#### GOALS AND ACTUAL MEMBERS CUMULATIVE

| DROPPED CLUBS: 0  DROPPED MEMBERS |     | 26 CLUBS OF 49 ADDED 1 OR MORE NEW MEMBERS | GENDER DISTRI<br>MALE<br>FEMALE | DISTRIBUTION<br>526 (40.28%)<br>780 (59.72%) |     |
|-----------------------------------|-----|--------------------------------------------|---------------------------------|----------------------------------------------|-----|
| DECEASED                          | 4   | CLICK HERE FOR CUMULATIVE                  | TOTAL FAMILY UNIT MEMBERS       |                                              | 286 |
| CLUB CANCELLED 0 OTHER 142        |     | MEMBERSHIP DATA                            | FAMILY MEMBERS PAYING HALF      |                                              | 165 |
| TOTAL                             | 146 |                                            | 5023                            |                                              |     |