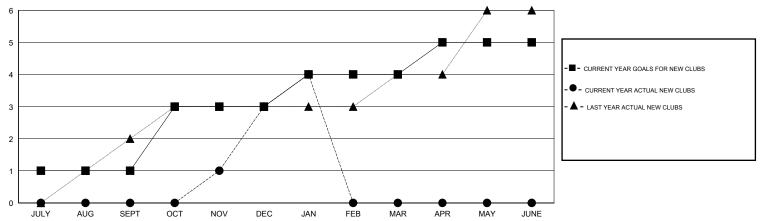

# LOCATION ARAB REP OF EGYPT

GMT CA

|               | Club          | S         |               | Members               |                                                                |                                                              |                                                    |  |
|---------------|---------------|-----------|---------------|-----------------------|----------------------------------------------------------------|--------------------------------------------------------------|----------------------------------------------------|--|
|               | RESULTS FOR   | 2016-2017 |               | RESULTS FOR 2016-2017 |                                                                |                                                              |                                                    |  |
| QUARTER       | NEW CLUB GOAL | NEW CLUBS | DROPPED CLUBS | QUARTER               | NEW MEMBER GROWTH<br>NET GOAL (not reinstated<br>or transfers) | NEW MEMBER<br>GROWTH ACTUAL (not<br>reinstated or transfers) | DROPPED<br>MEMBERS ACTUAL<br>(including transfers) |  |
| JULY/AUG/SEPT | 1             | 0         | 0             | JULY/AUG/SEPT         | 27                                                             | 42                                                           | 41                                                 |  |
| OCT/NOV/DEC   | 2             | 3         | 0             | OCT/NOV/DEC           | 47                                                             | 93                                                           | 72                                                 |  |
| JAN/FEB/MAR   | 1             | 1         | 0             | JAN/FEB/MAR           | 29                                                             | 42                                                           | 33                                                 |  |
| APR/MAY/JUNE  | 1             | 0         | 0             | APR/MAY/JUNE          | 22                                                             | 0                                                            | 0                                                  |  |

#### GOALS AND ACTUAL NEW CLUBS CUMULATIVE